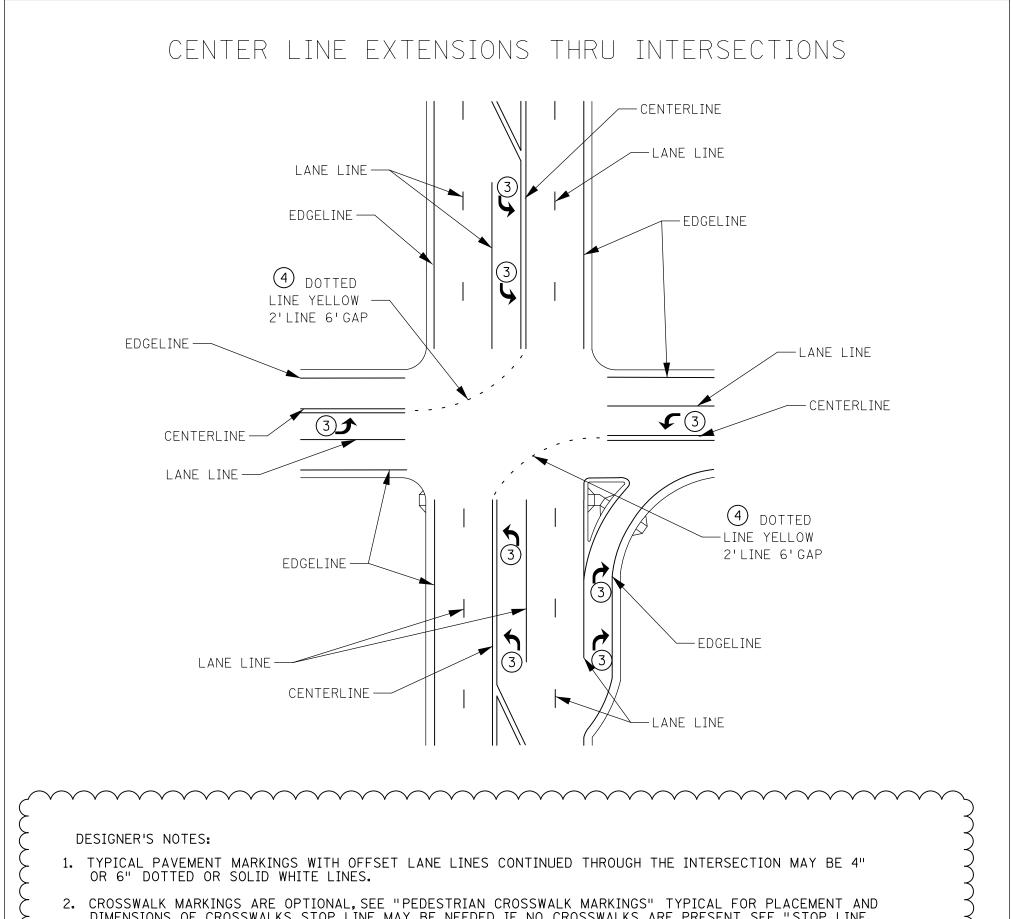

|        | 2. CROSSWALK MARKINGS ARE OPTIONAL, SEE "PEDESTRIAN CROSSWALK MARKINGS" TYPICAL FOR PLACEMENT AND<br>DIMENSIONS OF CROSSWALKS.STOP LINE MAY BE NEEDED IF NO CROSSWALKS ARE PRESENT.SEE "STOP LINE<br>AND STOP AHEAD" TYPICAL FOR PLACEMENT AND DIMENSIONS OF STOP LINES. |  |  |  |  |  |
|--------|--------------------------------------------------------------------------------------------------------------------------------------------------------------------------------------------------------------------------------------------------------------------------|--|--|--|--|--|
|        | 3 SEE "TURN LANE WITH ARROW MESSAGE" TYPICAL FOR PLACEMENT AND NUMBER OF ARROWS.                                                                                                                                                                                         |  |  |  |  |  |
|        | (4) WIDTH OF LINE EXTENSIONS SHOULD MATCH THE CORRESPONDING UPSTREAM CENTER LINE.                                                                                                                                                                                        |  |  |  |  |  |
|        |                                                                                                                                                                                                                                                                          |  |  |  |  |  |
| PUBLIS | SHED BY OTE: 16 NOV 2021 MODIFIED:                                                                                                                                                                                                                                       |  |  |  |  |  |