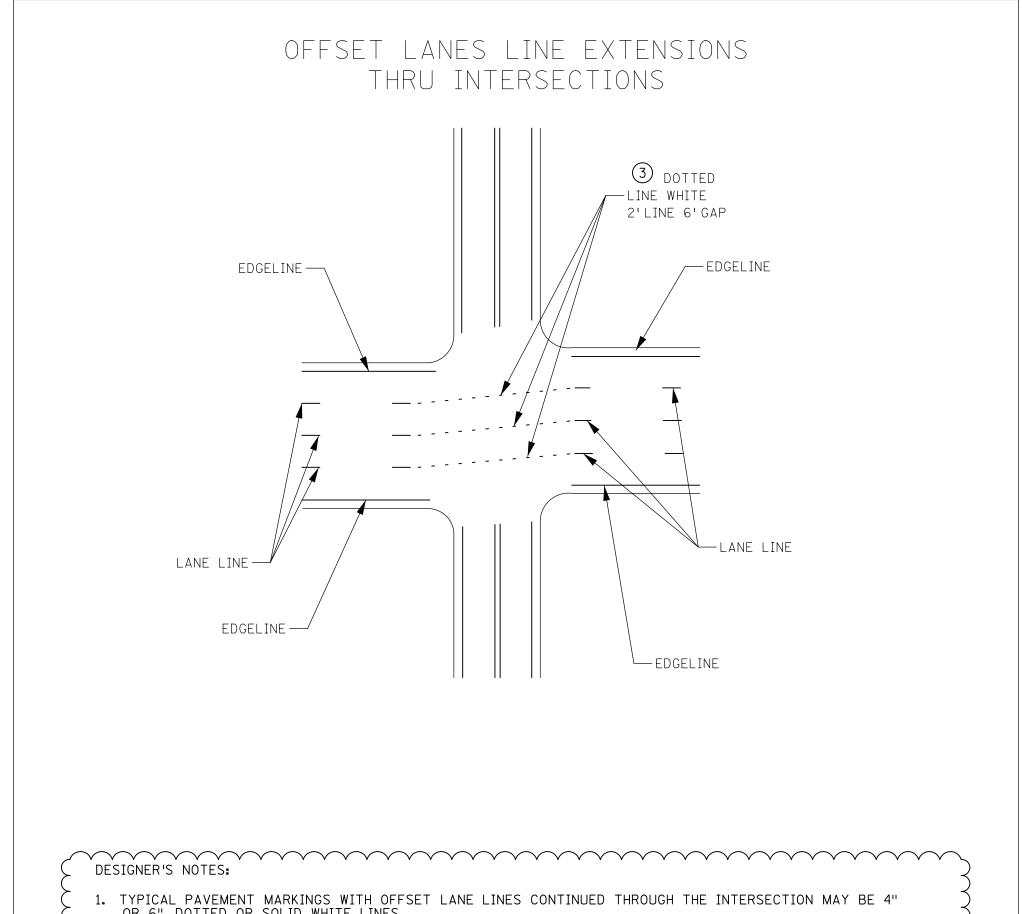

|     | ξ                                                                                 | OR 6" DOTTED OR SOLID WHITE LINES.                                                                                                                                                                                                                             | Ϋ́ |  |  |  |  |
|-----|-----------------------------------------------------------------------------------|----------------------------------------------------------------------------------------------------------------------------------------------------------------------------------------------------------------------------------------------------------------|----|--|--|--|--|
|     |                                                                                   | CROSSWALK MARKINGS ARE OPTIONAL,SEE "PEDESTRIAN CROSSWALK MARKINGS" TYPICAL FOR PLACEMENT AND DIMENSIONS OF CROSSWALKS.STOP LINE MAY BE NEEDED IF NO CROSSWALKS ARE PRESENT.SEE "STOP LINE AND STOP AHEAD" TYPICAL FOR PLACEMENT AND DIMENSIONS OF STOP LINES. |    |  |  |  |  |
|     | (3) WIDTH OF LINE EXTENSIONS SHOULD MATCH THE CORRESPONDING UPSTREAM CENTER LINE. |                                                                                                                                                                                                                                                                |    |  |  |  |  |
|     |                                                                                   |                                                                                                                                                                                                                                                                |    |  |  |  |  |
| PUB | LISHED BY                                                                         | OTE: 16 NOV 2021 MODIFIED:                                                                                                                                                                                                                                     |    |  |  |  |  |