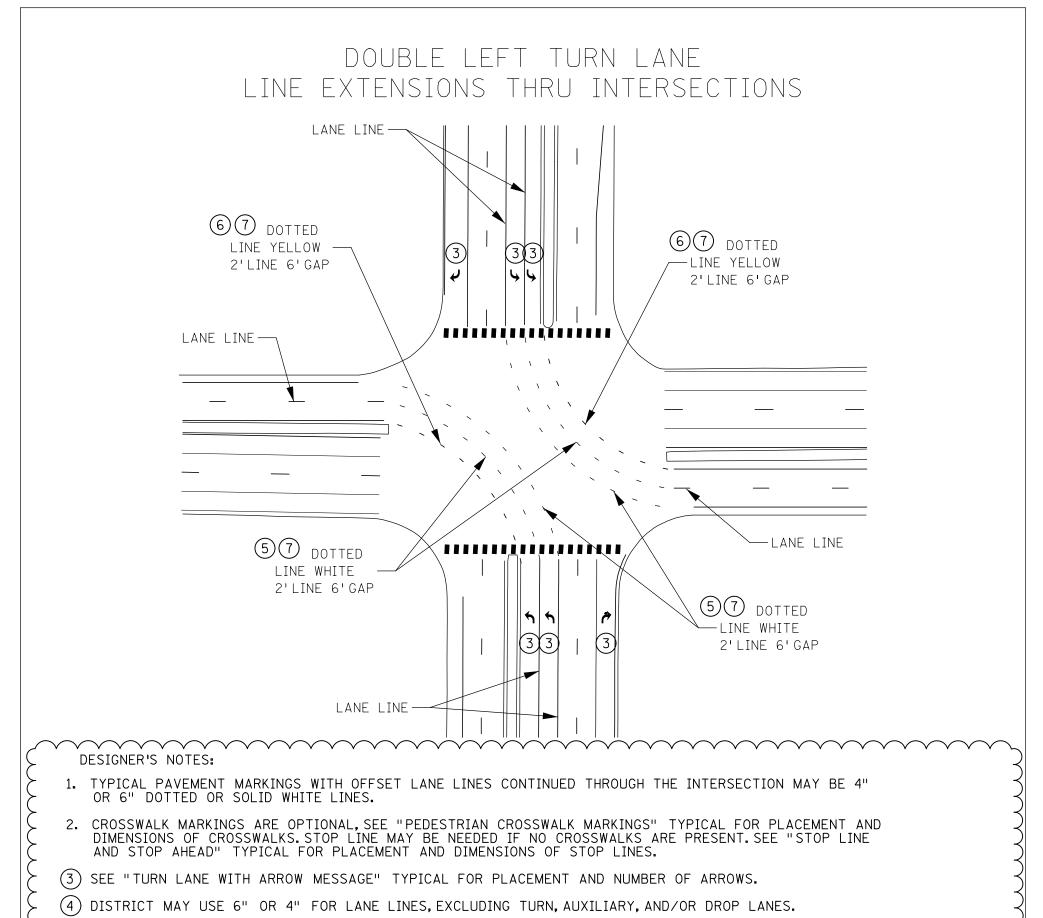

|        | 2. CROSSWALK MARKINGS ARE OPTIONAL, SEE "PEDESTRIAN CROSSWALK MARKINGS" TYPICAL FOR PLACEMENT AND<br>DIMENSIONS OF CROSSWALKS.STOP LINE MAY BE NEEDED IF NO CROSSWALKS ARE PRESENT.SEE "STOP LINE<br>AND STOP AHEAD" TYPICAL FOR PLACEMENT AND DIMENSIONS OF STOP LINES. |  |  |  |  |  |
|--------|--------------------------------------------------------------------------------------------------------------------------------------------------------------------------------------------------------------------------------------------------------------------------|--|--|--|--|--|
|        | 3 SEE "TURN LANE WITH ARROW MESSAGE" TYPICAL FOR PLACEMENT AND NUMBER OF ARROWS.                                                                                                                                                                                         |  |  |  |  |  |
|        | (4) WIDTH OF LINE EXTENSIONS SHOULD MATCH THE CORRESPONDING UPSTREAM CENTER LINE.                                                                                                                                                                                        |  |  |  |  |  |
|        |                                                                                                                                                                                                                                                                          |  |  |  |  |  |
| PUBLIS | SHED BY OTE: 16 NOV 2021 MODIFIED:                                                                                                                                                                                                                                       |  |  |  |  |  |