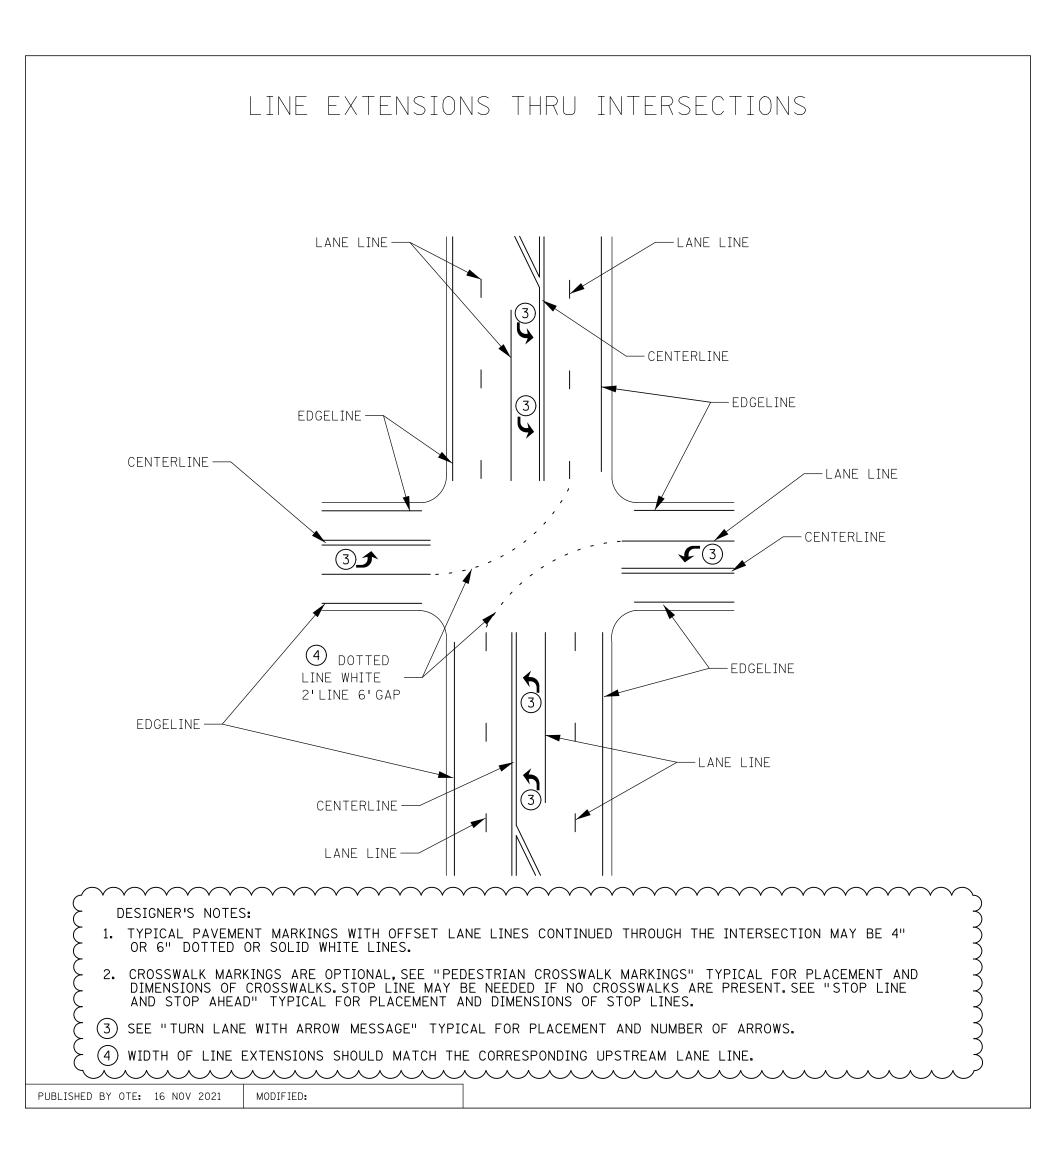

|        | 2. CROSSWALK MARKINGS ARE OPTIONAL, SEE "PEDESTRIAN CROSSWALK MARKINGS" TYPICAL FOR PLACEMENT AND<br>DIMENSIONS OF CROSSWALKS.STOP LINE MAY BE NEEDED IF NO CROSSWALKS ARE PRESENT.SEE "STOP LINE<br>AND STOP AHEAD" TYPICAL FOR PLACEMENT AND DIMENSIONS OF STOP LINES. |  |  |  |  |  |
|--------|--------------------------------------------------------------------------------------------------------------------------------------------------------------------------------------------------------------------------------------------------------------------------|--|--|--|--|--|
|        | 3 SEE "TURN LANE WITH ARROW MESSAGE" TYPICAL FOR PLACEMENT AND NUMBER OF ARROWS.                                                                                                                                                                                         |  |  |  |  |  |
|        | (4) WIDTH OF LINE EXTENSIONS SHOULD MATCH THE CORRESPONDING UPSTREAM CENTER LINE.                                                                                                                                                                                        |  |  |  |  |  |
|        |                                                                                                                                                                                                                                                                          |  |  |  |  |  |
| PUBLIS | SHED BY OTE: 16 NOV 2021 MODIFIED:                                                                                                                                                                                                                                       |  |  |  |  |  |

|     | ξ                                                                                 | OR 6" DOTTED OR SOLID WHITE LINES.                                                                                                                                                                                                                             | Ϋ́ |  |  |  |  |
|-----|-----------------------------------------------------------------------------------|----------------------------------------------------------------------------------------------------------------------------------------------------------------------------------------------------------------------------------------------------------------|----|--|--|--|--|
|     |                                                                                   | CROSSWALK MARKINGS ARE OPTIONAL,SEE "PEDESTRIAN CROSSWALK MARKINGS" TYPICAL FOR PLACEMENT AND DIMENSIONS OF CROSSWALKS.STOP LINE MAY BE NEEDED IF NO CROSSWALKS ARE PRESENT.SEE "STOP LINE AND STOP AHEAD" TYPICAL FOR PLACEMENT AND DIMENSIONS OF STOP LINES. |    |  |  |  |  |
|     | (3) WIDTH OF LINE EXTENSIONS SHOULD MATCH THE CORRESPONDING UPSTREAM CENTER LINE. |                                                                                                                                                                                                                                                                |    |  |  |  |  |
|     |                                                                                   |                                                                                                                                                                                                                                                                |    |  |  |  |  |
| PUB | LISHED BY                                                                         | OTE: 16 NOV 2021 MODIFIED:                                                                                                                                                                                                                                     |    |  |  |  |  |

|             |                                                                                  |           | Y BE NEEDED IF NO CROSSWALKS ARE PRESENT.SEE "STOP LINE<br>AND DIMENSIONS OF STOP LINES. |  |  |  |  |
|-------------|----------------------------------------------------------------------------------|-----------|------------------------------------------------------------------------------------------|--|--|--|--|
|             | 3 SEE "TURN LANE WITH ARROW MESSAGE" TYPICAL FOR PLACEMENT AND NUMBER OF ARROWS. |           |                                                                                          |  |  |  |  |
| <pre></pre> |                                                                                  |           |                                                                                          |  |  |  |  |
|             |                                                                                  |           |                                                                                          |  |  |  |  |
| PUBLISH     | ED BY OTE: 16 NOV 2021                                                           | MODIFIED: |                                                                                          |  |  |  |  |