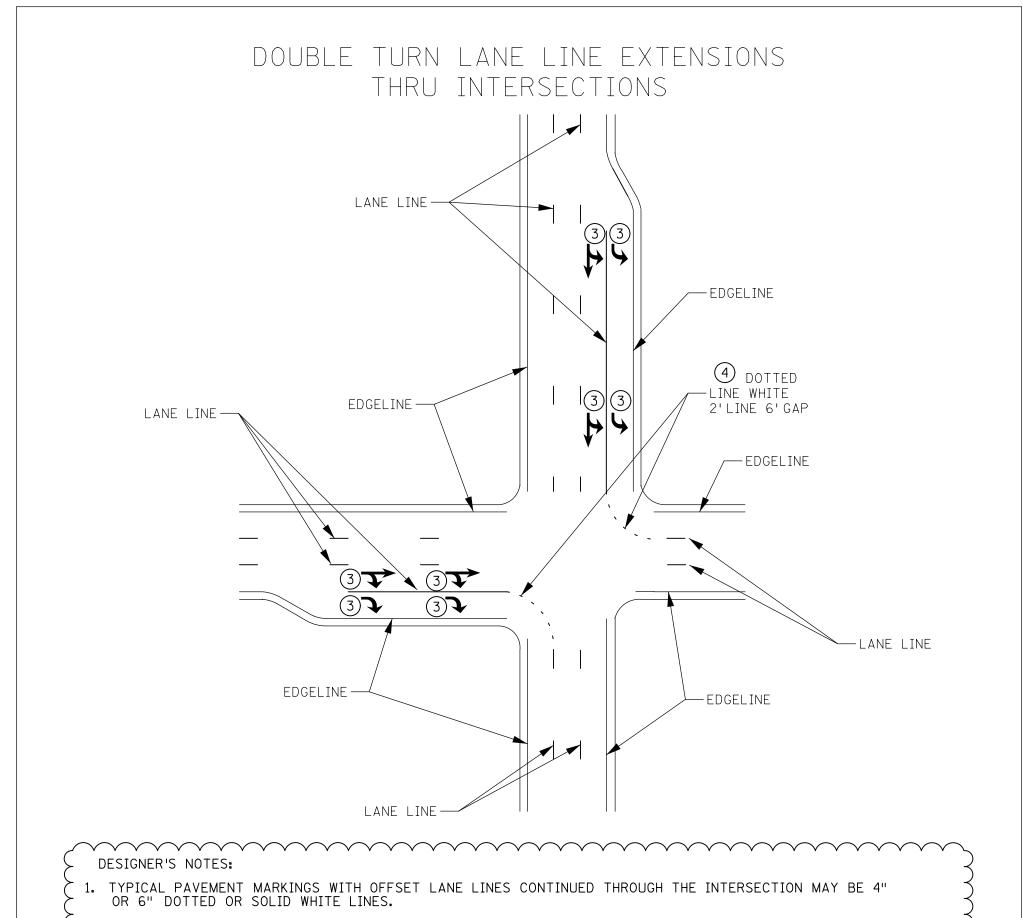

|             |                                                                                  |           | Y BE NEEDED IF NO CROSSWALKS ARE PRESENT.SEE "STOP LINE<br>AND DIMENSIONS OF STOP LINES. |  |  |  |  |
|-------------|----------------------------------------------------------------------------------|-----------|------------------------------------------------------------------------------------------|--|--|--|--|
|             | 3 SEE "TURN LANE WITH ARROW MESSAGE" TYPICAL FOR PLACEMENT AND NUMBER OF ARROWS. |           |                                                                                          |  |  |  |  |
| <pre></pre> |                                                                                  |           |                                                                                          |  |  |  |  |
|             |                                                                                  |           |                                                                                          |  |  |  |  |
| PUBLISH     | ED BY OTE: 16 NOV 2021                                                           | MODIFIED: |                                                                                          |  |  |  |  |