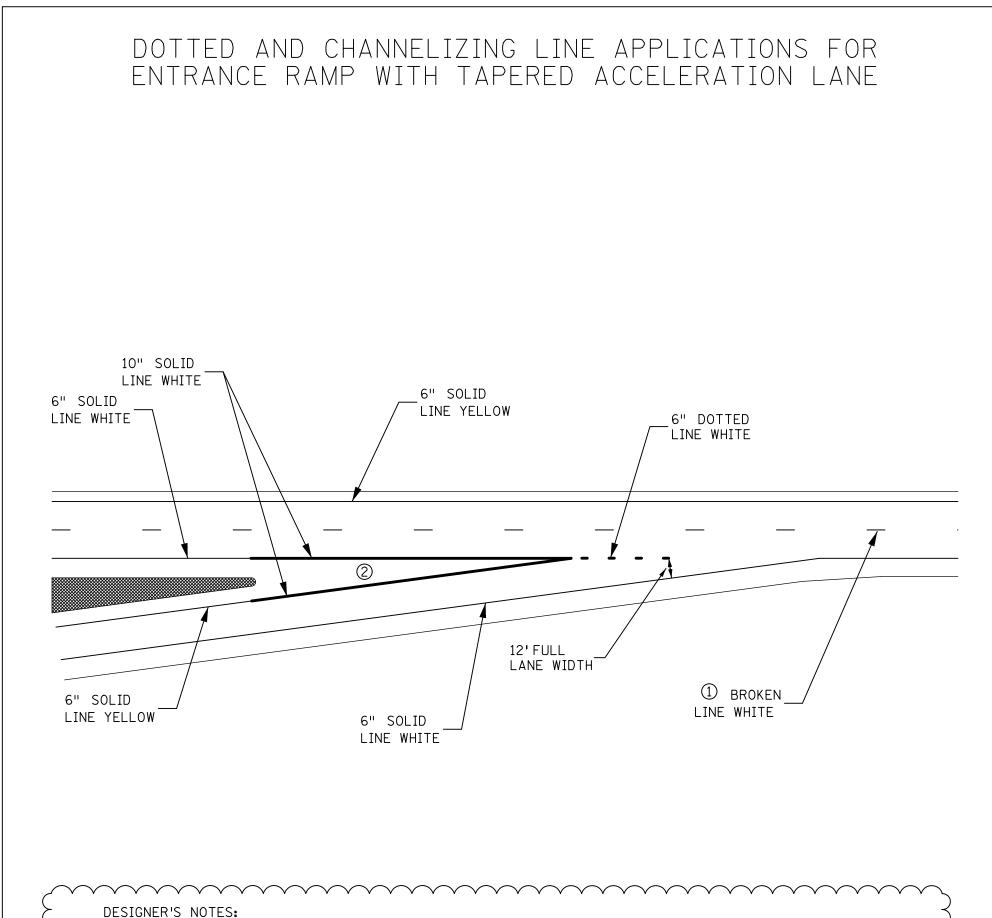

|         | - DES       | STONEN S NOT |             |                   |                                 |                        | )         |  |
|---------|-------------|--------------|-------------|-------------------|---------------------------------|------------------------|-----------|--|
| 5       | -           | on paveme    | ENTS OVER 2 | 4'WIDE (E.G.27')E | DGE LINES WILL BE PLACED        |                        | $\langle$ |  |
|         | -           | SO LANES     | ARE A MAXIM | MUM OF 12'WIDE.   |                                 |                        | $\prec$   |  |
|         | 1           | DISTRICT     | MAY USE 6"  | OR 4" FOR LANE    | LINES, EXCLUDING AUXILIARY LANE | ES.                    |           |  |
| >       | - 2         | SEE "CROS    | SHATCHING"  | TYPICAL FOR DES   | GN AND PLACEMENT OF OPTIONAL    | CROSSHATCHING IF USED. | $\prec$   |  |
|         |             |              |             |                   |                                 |                        |           |  |
| PUBLISH | HED BY OTE: | 16 NOV 2021  | MODIFIED:   |                   |                                 |                        |           |  |