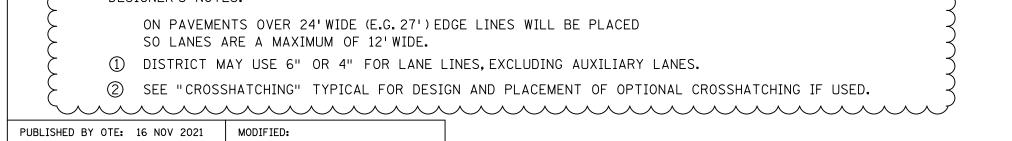

|         | - DES       | STONEN S NOT |             |                   |                                 |                        | )         |  |
|---------|-------------|--------------|-------------|-------------------|---------------------------------|------------------------|-----------|--|
| 5       | -           | on paveme    | ENTS OVER 2 | 4'WIDE (E.G.27')E | DGE LINES WILL BE PLACED        |                        | $\langle$ |  |
|         | -           | SO LANES     | ARE A MAXIM | MUM OF 12'WIDE.   |                                 |                        | $\prec$   |  |
|         | 1           | DISTRICT     | MAY USE 6"  | OR 4" FOR LANE    | LINES, EXCLUDING AUXILIARY LANE | ES.                    |           |  |
| >       | - 2         | SEE "CROS    | SHATCHING"  | TYPICAL FOR DES   | GN AND PLACEMENT OF OPTIONAL    | CROSSHATCHING IF USED. | $\prec$   |  |
|         |             |              |             |                   |                                 |                        |           |  |
| PUBLISH | HED BY OTE: | 16 NOV 2021  | MODIFIED:   |                   |                                 |                        |           |  |