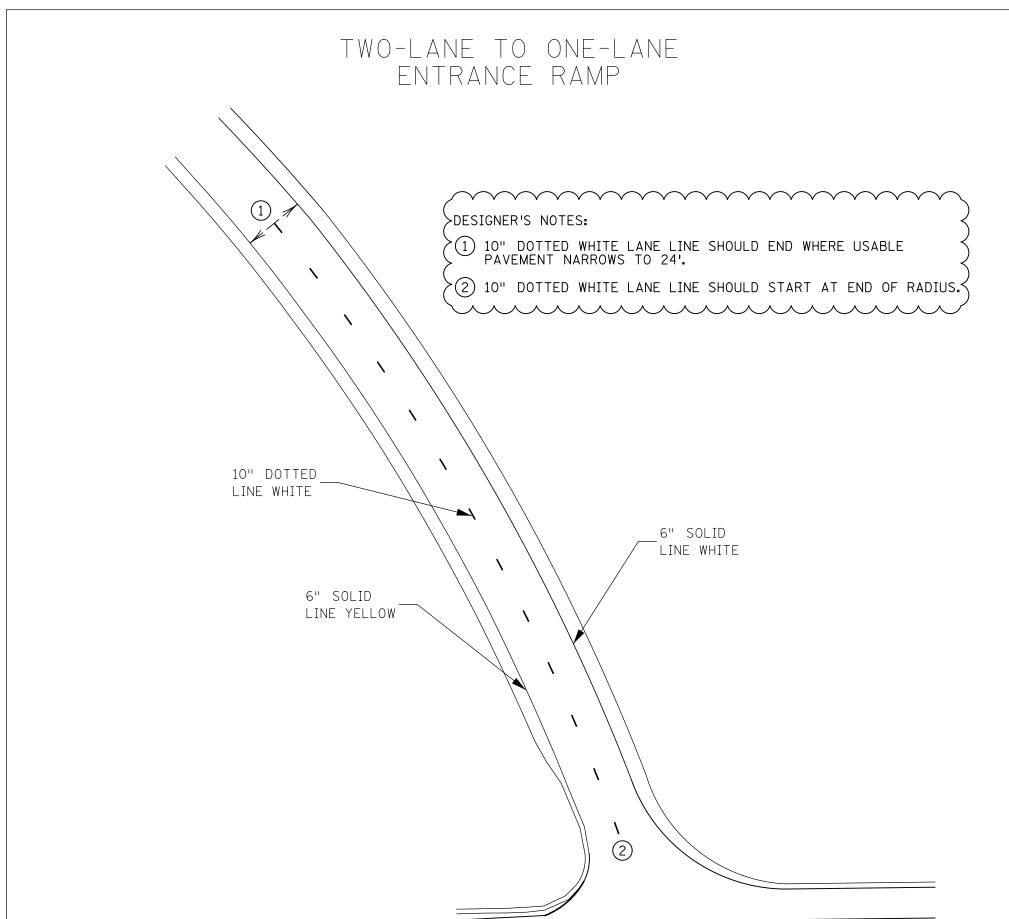

|                        | $\langle$ |  |
|         | -           | SO LANES     | ARE A MAXIM | MUM OF 12'WIDE.   |                                 |                        | $\prec$   |  |
|         | 1           | DISTRICT     | MAY USE 6"  | OR 4" FOR LANE    | LINES, EXCLUDING AUXILIARY LANE | ES.                    |           |  |
| >       | - 2         | SEE "CROS    | SHATCHING"  | TYPICAL FOR DES   | GN AND PLACEMENT OF OPTIONAL    | CROSSHATCHING IF USED. | $\prec$   |  |
|         |             |              |             |                   |                                 |                        |           |  |
| PUBLISH | HED BY OTE: | 16 NOV 2021  | MODIFIED:   |                   |                                 |                        |           |  |











|                               |           | <br> |
|-------------------------------|-----------|------|
|                               |           |      |
| PUBLISHED BY OTE: 16 NOV 2021 | MODIFIED: |      |