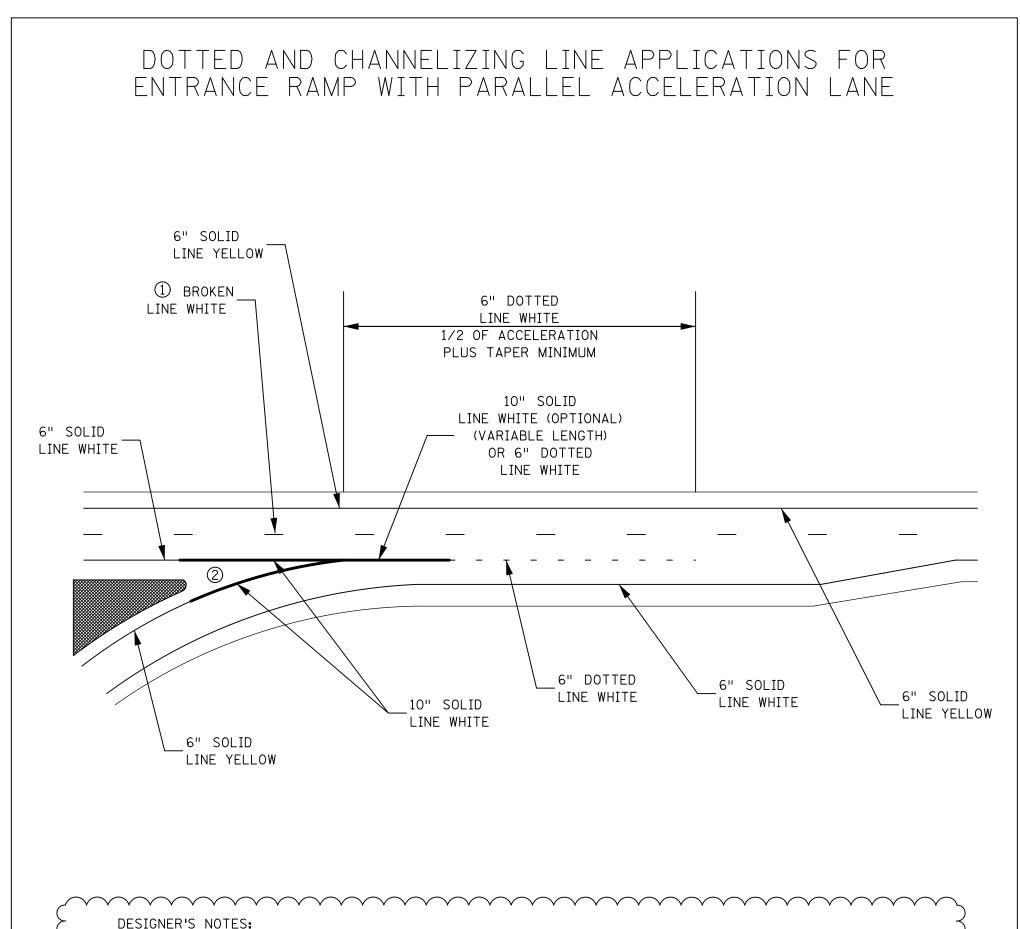

|         | - DES       | STONEN S NOT |             |                   |                                 |                        | )         |  |
|---------|-------------|--------------|-------------|-------------------|---------------------------------|------------------------|-----------|--|
| 5       | -           | on paveme    | ENTS OVER 2 | 4'WIDE (E.G.27')E | DGE LINES WILL BE PLACED        |                        | $\langle$ |  |
|         | -           | SO LANES     | ARE A MAXIM | MUM OF 12'WIDE.   |                                 |                        | $\prec$   |  |
|         | 1           | DISTRICT     | MAY USE 6"  | OR 4" FOR LANE    | LINES, EXCLUDING AUXILIARY LANE | ES.                    |           |  |
| >       | - 2         | SEE "CROS    | SHATCHING"  | TYPICAL FOR DES   | GN AND PLACEMENT OF OPTIONAL    | CROSSHATCHING IF USED. | $\prec$   |  |
|         |             |              |             |                   |                                 |                        |           |  |
| PUBLISH | HED BY OTE: | 16 NOV 2021  | MODIFIED:   |                   |                                 |                        |           |  |