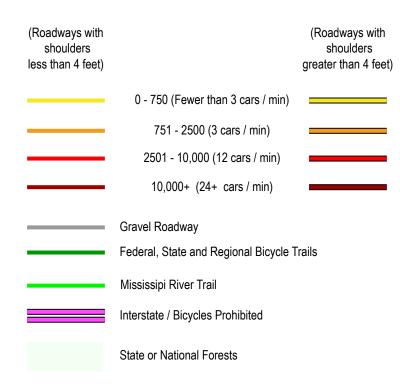

### ROAD AND ROADWAY FEATURES

| PROJECTED ROAD                                                                                       |
|------------------------------------------------------------------------------------------------------|
| GRADED AND DRAINED ROAD                                                                              |
| SOIL SURFACE ROAD                                                                                    |
| GRAVEL OR STONE ROAD                                                                                 |
| BITUMINOUS ROAD                                                                                      |
| PAVED ROAD                                                                                           |
| DIVIDED ROAD                                                                                         |
| TRUNK HIGHWAY UNDER CONSTRUCTION                                                                     |
| ROADS IN UNINCORPORATED COMPACTS,  EXTENSIONS OF LOCAL ROADS (NOT  F.A.S.) WITHIN MUNICIPALITIES AND |
| FRONTAGE ROADS                                                                                       |
| GRADE SEPARATION                                                                                     |
| FULL TRAFFIC INTERCHANGE                                                                             |
| PARTIAL TRAFFIC INTERCHANGES INDICATING TRAFFIC MOVEMENT                                             |