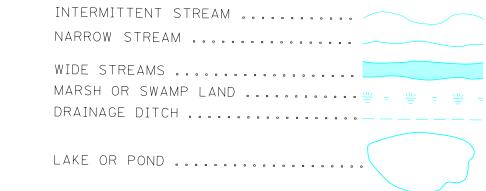

|
| GRADE SEPARATION                                                                                     |
| FULL TRAFFIC INTERCHANGE                                                                             |
| PARTIAL TRAFFIC INTERCHANGES INDICATING TRAFFIC MOVEMENT                                             |

# ROAD SYSTEM DESIGNATIONS



### BOUNDARIES

| NATIONAL OR STATE                   |
|-------------------------------------|
| COUNTY                              |
| CIVIL TOWNSHIP                      |
| CONGRESSIONAL TOWNSHIP (U.S. LAND). |
| CORPORATE LINE                      |
| SECTION LINE                        |
| CONGESTED AREA                      |
| INDIAN RESERVATION                  |
|                                     |

### DRAINAGE



## CITY CENTERS





GENERAL HIGHWAY MAP

SHEET 3 OF 4